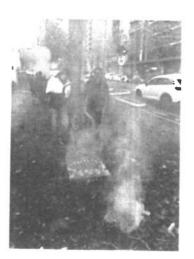

It is proposed to commence preparations at about 9am outside the Court on the William Street side and all materials will be removed by 11am if not sooner.

I refer to the recent smoking ceremony at the Coroners Court on 1 July 2024 at 10.30am prior to the hearing of the death in custody of my nephew Josh. See attached photos.