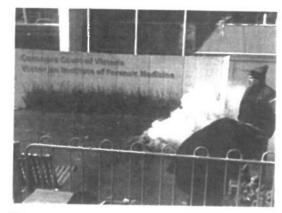

It is proposed to commence preparations at about 9am outside the Court on the William Street side and all materials will be removed by 11am if not sooner.

I refer to the recent smoking ceremony at the Coroners Court on 1 July 2024 at 10.30am prior to the hearing of the death in custody of my nephew Josh. See attached photos.