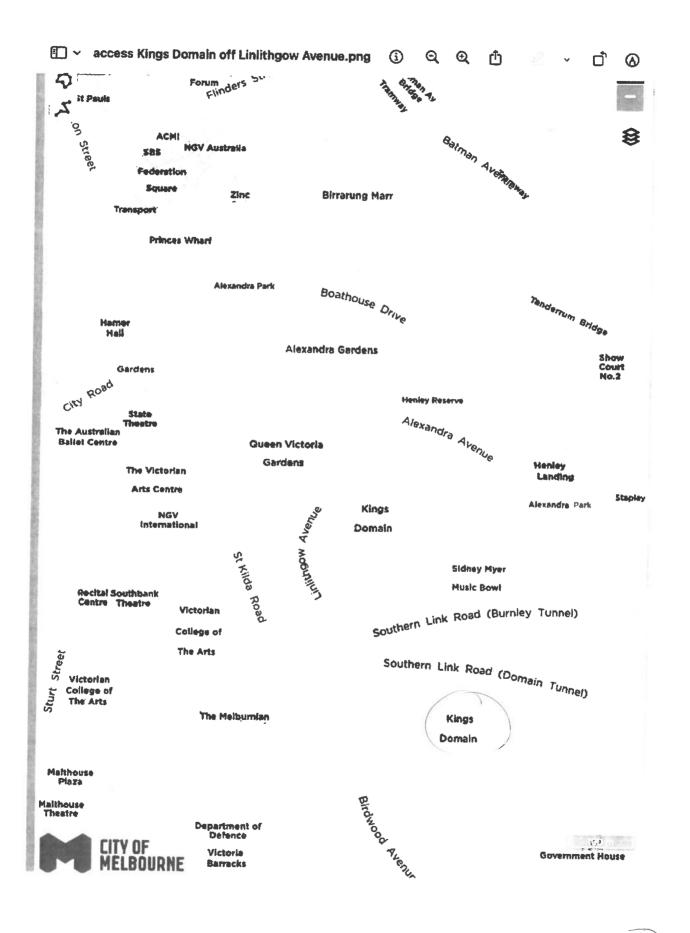

Proposed sites and sights-- see attached photo sheet.

Precedent—ACT Supreme Court Justice Crispin accepted Our invitation to visit the campfire at the Aboriginal Tent Embassy during the Nulyarimma case (judiclal review of court refusal to charge Prime Minister and every member of Partiament with Aboriginal genocide).

# Camp Sovereignty Sights, 19.7.24.pdf (2,112K)

11

10 May 2024- Raiding party steals "unattended" camp property and and fire extinguished!!!

## Camp Sovereignty fire relit...

15 May 2024- Melbourne City Council security vehicles return stolen camp property.

21 May 2024- Melbourne City Council representatives at camp fire ....

From: Robbie Thorpe <bunjilsfire@gmail.com> Date: Thu, 18 Jul 2024 at 08:45