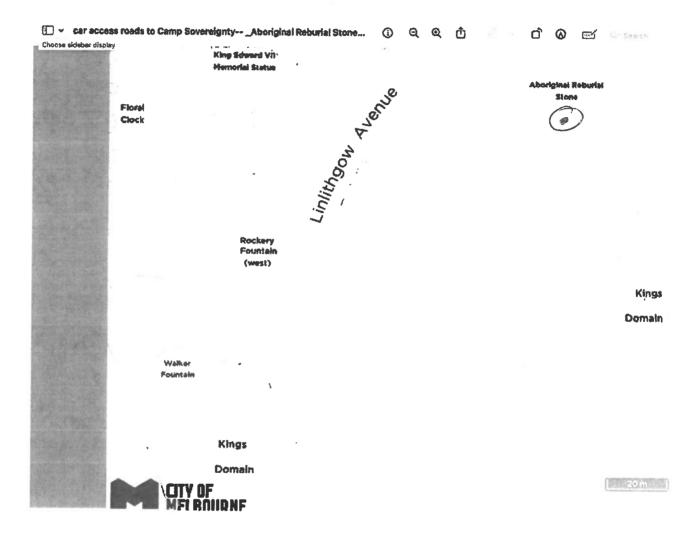

Please see attached two maps showing vehicular access routes to Camp Sovereignty.

Proposed itinerary:

12.40pm Court vehicles depart Court.
12.55pm/1pm cars arrive at Camp marquee (driving up path off Linlithgow Ave).
1pm Smoking Ceremony and cup of tea.
1.30pm Court vehicles depart Camp.
1.50pm Court vehicles arrive Court.

Proposed sites and sights-- see attached photo sheet.

Precedent—ACT Supreme Court Justice Crispin accepted Our invitation to visit the campfire at the Aboriginal Tent Embassy during the Nulyarimma case (judiclal review of court refusal to charge Prime Minister and every member of Partiament with Aboriginal genocide).