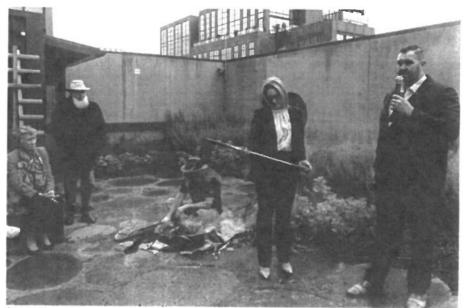

Wednesday 17 July 2024 at 9.24em

Court visit to Camp Sovereignty, 19.7.24

We invite the Judge and Legal Representatives for the Second Defendant to attend at the fire at Camp Sovereignty at 1pm on Friday 19 July 2024 because it will help you understand the submissions of the plaintiff (including exhibits to affidavits) in a realistic setting and aid you in resolving the issues.

The fire and the camp are important aspects of Our Law, the ancient unceded Law of these ancient unceded Lands. The fire and the camp are also located near the resting place of the skeletal remains of 38 Aboriginal Peoples and a visit here will help you understand the submissions (including exhibits to affidavits) concerning the ongoing Aboriginal genocide.

Please see attached two maps showing vehicular access routes to Camp Sovereignty.

Proposed itinerary:

12.40pm Court vehicles depart Court.
12.55pm/1pm cars arrive at Camp marquee (driving up path off Linlithgow Ave).
1pm Smoking Ceremony and cup of tea.
1.30pm Court vehicles depart Camp.
1.50pm Court vehicles arrive Court.