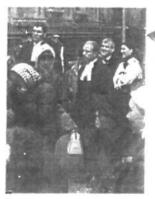

I also refer to the truth-telling smoking ceremony at 10.30am on 29 April 2024 on an outdoor area several levels above ground (at the office buillding in which Yoorook Justice Commission is one of many tenants on Wellington St, Collingwood) on the occasion of the attendance by Premier Allan as a witness at the Yoorrook Justice Commission. Commissioner Travis presented Premier Allan with a special message stick. See attached photo.

# Photos of smoking ceremony at Yoorrook, 29... (1,894K)

Commissioner Travis Lovett presented the premier with a message stick during a smoking ceremony ahead of the hearing of the Yoorrook Justice Commission. Credit: AAP Image/Diego Fedele Source: AAP / DIEGO FEDELE/AAPIMAGE