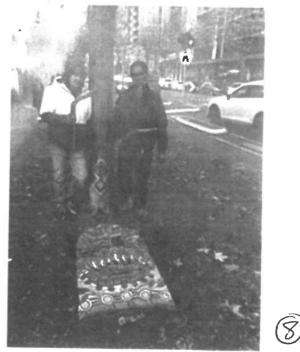

I also refer to the truth-telling smoking ceremony at 10.30am on 29 April 2024 on an outdoor area several levels above ground (at the office buillding in which Yoorook Justice Commission is one of many tenants on Wellington St, Collingwood) on the occasion of the attendance by Premier Allan as a witness at the Yoorrook Justice Commission. Commissioner Travis presented Premier Allan with a special message stick. See attached photo.

# Photos of smoking ceremony at Yoorrook, 29... (1,894K)

Commissioner Travis Lovett presented the premier with a message stick during a smoking ceremony ahead of the hearing of the Yoorrook Justice Commission. Credit: AAP Image/Diego Fedele Source: AAP / DIEGO FEDELE/AAPIMAGE